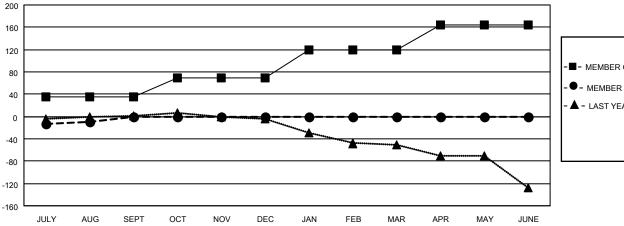

| Members               |                           |                         |                                                    |  |  |  |  |
|-----------------------|---------------------------|-------------------------|----------------------------------------------------|--|--|--|--|
| RESULTS FOR 2021-2022 |                           |                         |                                                    |  |  |  |  |
| QUARTER               | MEMBER GROWTH NET<br>GOAL | MEMBER GROWTH<br>ACTUAL | DROPPED<br>MEMBERS ACTUAL<br>(including transfers) |  |  |  |  |
| JULY/AUG/SE           | EPT 35                    | 44                      | 50                                                 |  |  |  |  |
| OCT/NOV/DE            | C 35                      | 0                       | 0                                                  |  |  |  |  |
| JAN/FEB/MAR           | ₹ 50                      | 0                       | 0                                                  |  |  |  |  |
| APR/MAY/JUI           | NE 45                     | 0                       | 0                                                  |  |  |  |  |

## GOALS AND ACTUAL MEMBERS CUMULATIVE

| _ | MEMBER | <b>GROWTH</b> | NFT | GOAL |
|---|--------|---------------|-----|------|

- MEMBER GROWTH ACTUAL

- LAST YEAR MEMBERSHIP ACTUAL

| DROPPED CLUBS: 0 |    |
|------------------|----|
| DROPPED MEMBERS  |    |
| DECEASED         | 11 |
| CLUB CANCELLED   | 0  |
| OTHER            | 39 |
| TOTAL            | 50 |
|                  |    |