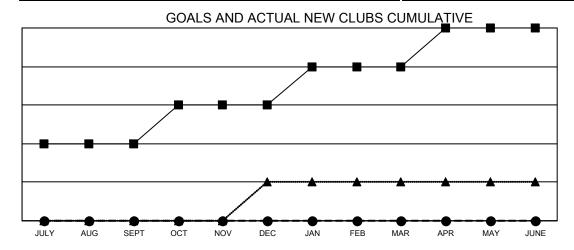

## Multiple District 29

**LOCATION: WEST VIRGINIA** 

| Clubs                 |               |           |               |  |  |  |
|-----------------------|---------------|-----------|---------------|--|--|--|
| RESULTS FOR 2021-2022 |               |           |               |  |  |  |
| QUARTER               | NEW CLUB GOAL | NEW CLUBS | DROPPED CLUBS |  |  |  |
| JULY/AUG/SEPT         | 2             | 0         | 0             |  |  |  |
| OCT/NOV/DEC           | 1             | 0         | 0             |  |  |  |
| JAN/FEB/MAR           | 1             | 0         | 0             |  |  |  |
| APR/MAY/JUNE          | 1             | 0         | 0             |  |  |  |

- CURRENT YEAR GOALS FOR NEW CLUBS

- CURRENT YEAR ACTUAL NEW CLUBS

- LAST YEAR ACTUAL NEW CLUBS